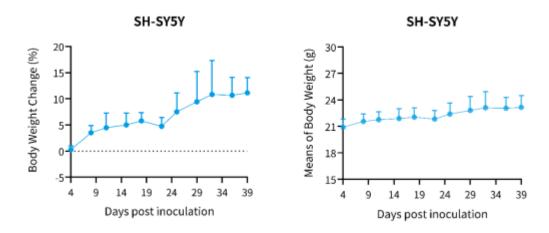

## **Validation Data**

Fig.1 Tumor growth curve of SH-SY5Y xenograft model in BALB/c Nude mice

Fig.2 Body weight change of SH-SY5Y xenograft model in BALB/c Nude mice

\*Wild-type cell lines are not for sale, and only applied to construction of tumor bearing mice and in-vivo efficacy studies.