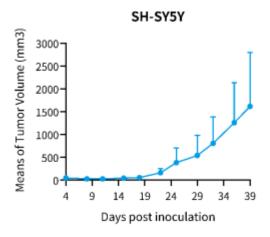

## **Validation Data**

Fig.1 Tumor growth curve of SH-SY5Y xenograft model in BALB/c Nude mice

Fig.2 Body weight change of SH-SY5Y xenograft model in BALB/c Nude mice

\*Wild-type cell lines are not for sale, and only applied to construction of tumor bearing mice and in-vivo efficacy studies.